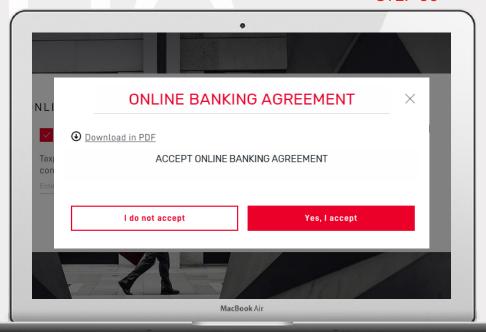

# STEP 06

Review Online Banking Agreement.

To proceed, select **Yes, I accept**.