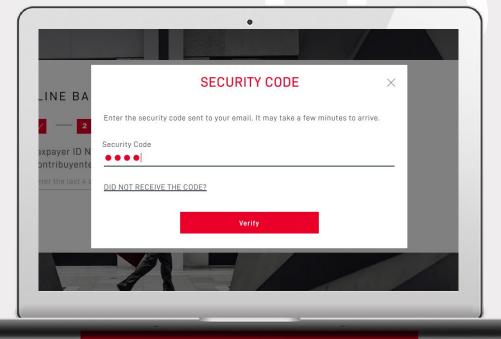

Select **Continue**.

Enter security code sent to your registered e-mail address from alerts@helmbankusa.com.

Type in the code or copy/paste.

Code will be valid for **3 minutes**.

Select **Verify** to continue.

#### Did not receive the code?

- 1. Check your spam folder.
- 2. Select "Did not receive the code?" for Helm Support contact information.