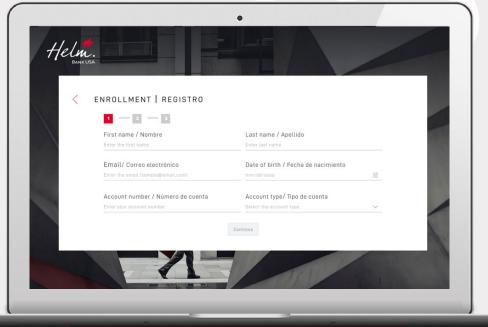

# **Complete requested information:**

- Enter first name only (do not include middle name).
- Enter e-mail address registered with the Bank.

# Select the account type:

- If you have a Helm Checking or Helm Now account, select "Checking accounts".
- If you have a loan, select "Loans".
- If you have a Helm Money Market or Helm Savings account, select "Saving accounts".

Select **Continue**.