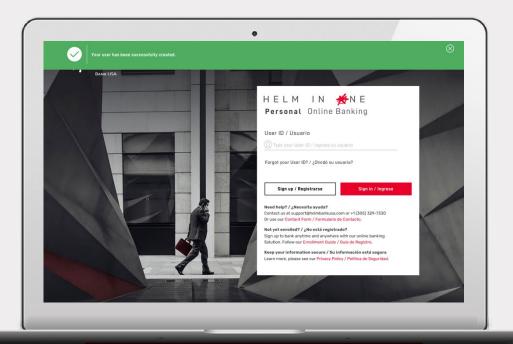

# Create **Security phrase** and select **Security image:**

 Security phrase must be greater than 3 characters.

**e.g.** growing the dream

Verify information and select **Finalize** .

Your user has been successfully created.

The green banner indicates you can now log in with your new online banking credentials.