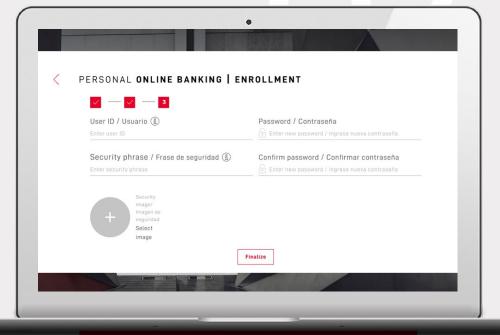

# Create your new **User ID** and **Password**.

- Select (3) for requirements. To close window, click icon again.
- Create and confirm you new password. Ensure it is typed correctly.

# Create **Security phrase** and select **Security image:**

 Security phrase must be greater than 3 characters.

**e.g.** growing the dream

Verify information and select **Finalize** .

Your user has been successfully created.