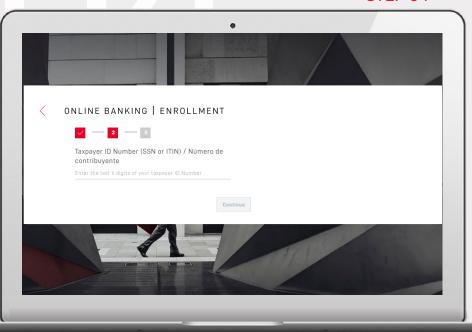

#### STEP 04

For identification purposes, verify one of three options:

- 1. Last 4 digits of your Taxpayer ID Number;
- 2. ID Number from your country of origin; or
- **3**. Last 4 digits of the phone number registered with the Bank.