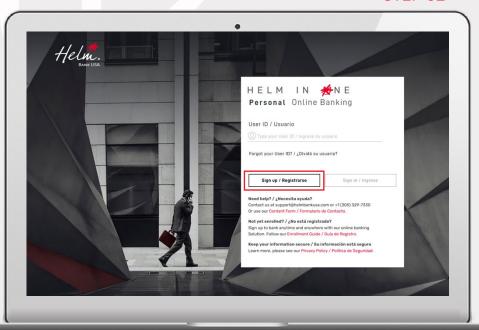

Discover the possibilities of

HELM IN #NE

Personal Online Banking

To enroll, follow these steps:

Visit <u>www.helmbankusa.com</u> and select **Sign In** on the top-right corner of the page.

Select **Personal Online**.

# STEP 02

Select **Sign up** to begin enrollment.

You have **3 minutes** to complete each step.